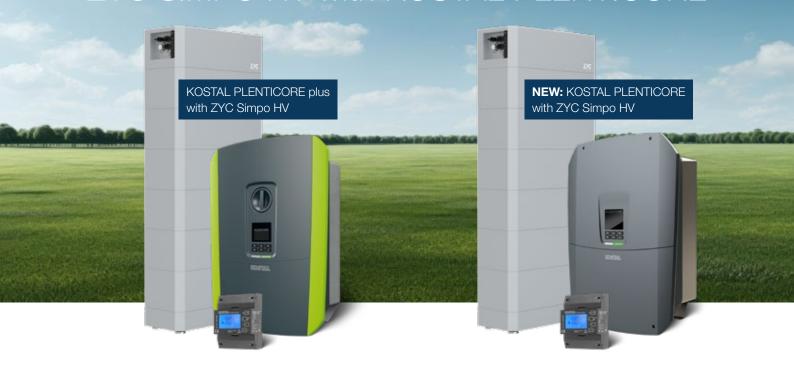

## ZYC SIMPO HV with KOSTAL PLENTICORE

## A valuable change

The KOSTAL PLENTICORE inverter combined with the SIMPO HV battery from ZYC, provides a powerful and flexible solution for energy generation and storage in residential and small commercial PV systems.

As a hybrid inverter, the PLENTICORE stands out for its high efficiency, reliability and versatility. With its seamless integration of battery storage, it is the perfect choice for use with modern high-voltage batteries such as the new SIMPO HV from ZYC.

TIP: Backup power function with the KOSTAL BackUp Switch. Easy installation and user-friendly operation. **Order now!** 

Only compatible with the KOSTAL PLENTICORE G3 inverter

The SIMPO HV battery from ZYC offers high storage capacity and is designed to store excess solar energy and make it available for self-consumption or feed-in as needed.

Thanks to high-voltage technology, the SIMPO HV offers higher energy efficiency and faster charge and discharge cycles – especially advantageous when combined with the PLENTICORE inverter.