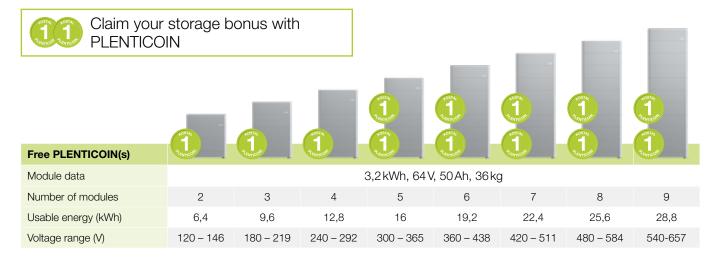

## Here's how it works:

- Activate the ZYC SIMPO HV (1) battery with a KOSTAL inverter during the promotion period.
- Enable the AutoUpdate function (2) on the inverter.
- Register the inverter in the (3) KOSTAL Solar Portal.
- After the promotion ends, (4) PLENTICOIN(s) will be automatically credited to your account in the KOSTAL Solar Webshop.

The number of PLENTICOINs awarded depends on the selected battery capacity.

Participation requirement: **KOSTAL Solar Terminal account** 

Activation Code "Battery"

KOSTAL PLENTICORE inverter

KOSTAL Energy Meter

ZYC SIMPO HV battery

Discover the KOSTAL complete system with the perfectly matched ZYC SIMPO HV battery. Secure your reward with a KOSTAL PLENTICORE inverter (G2 or G3):

- 2 PLENTICOINs 2 PLENTICOINs for activating a ZYC battery with a capacity over 15 kWh
- 4 1 PLENTICOIN for activating a ZYC battery with a capacity up to 15 kWh